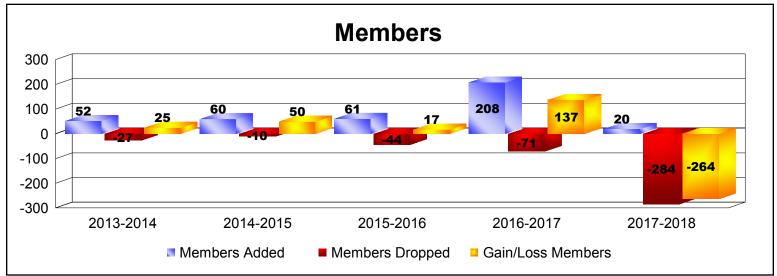

**Disbanded Districts**As of June 2018 Cumulative

| Year      | New<br>Clubs | Dropped<br>Clubs | Gain/<br>Loss<br>Clubs | New<br>Members | Charter<br>Members | Reinstate<br>Members | Transfer<br>Members | Total<br>Member<br>Added | Total<br>Members<br>Dropped | Gain/<br>Loss<br>Members |
|-----------|--------------|------------------|------------------------|----------------|--------------------|----------------------|---------------------|--------------------------|-----------------------------|--------------------------|
| 2013-2014 | 1            | -1               | 0                      | 0              | 25                 | 27                   | 0                   | 52                       | -27                         | 25                       |
| 2014-2015 | 1            | 0                | 1                      | 17             | 32                 | 11                   | 0                   | 60                       | -10                         | 50                       |
| 2015-2016 | 1            | 0                | 1                      | 0              | 46                 | 15                   | 0                   | 61                       | -44                         | 17                       |
| 2016-2017 | 7            | 0                | 7                      | 14             | 149                | 45                   | 0                   | 208                      | -71                         | 137                      |
| 2017-2018 | 1            | -13              | -12                    | 0              | 20                 | 0                    | 0                   | 20                       | -284                        | -264                     |
| Average   | 2            | -3               | -1                     | 6              | 54                 | 20                   | 0                   | 80                       | -87                         | -7                       |