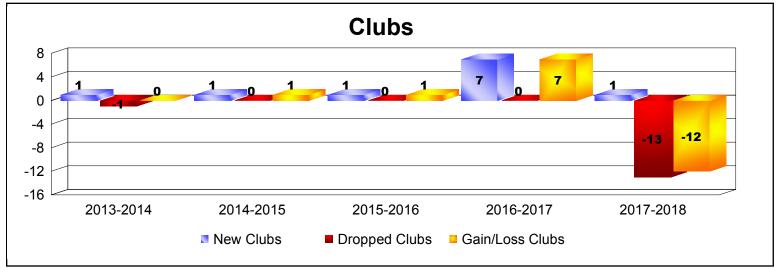

**Disbanded Districts**As of June 2018 Cumulative

| Year      | New<br>Clubs | Dropped<br>Clubs | Gain/<br>Loss<br>Clubs | New<br>Members | Charter<br>Members | Reinstate<br>Members | Transfer<br>Members | Total<br>Member<br>Added | Total<br>Members<br>Dropped | Gain/<br>Loss<br>Members |
|-----------|--------------|------------------|------------------------|----------------|--------------------|----------------------|---------------------|--------------------------|-----------------------------|--------------------------|
| 2013-2014 | 1            | -1               | 0                      | 0              | 25                 | 27                   | 0                   | 52                       | -27                         | 25                       |
| 2014-2015 | 1            | 0                | 1                      | 17             | 32                 | 11                   | 0                   | 60                       | -10                         | 50                       |
| 2015-2016 | 1            | 0                | 1                      | 0              | 46                 | 15                   | 0                   | 61                       | -44                         | 17                       |
| 2016-2017 | 7            | 0                | 7                      | 14             | 149                | 45                   | 0                   | 208                      | -71                         | 137                      |
| 2017-2018 | 1            | -13              | -12                    | 0              | 20                 | 0                    | 0                   | 20                       | -284                        | -264                     |
| Average   | 2            | -3               | -1                     | 6              | 54                 | 20                   | 0                   | 80                       | -87                         | -7                       |